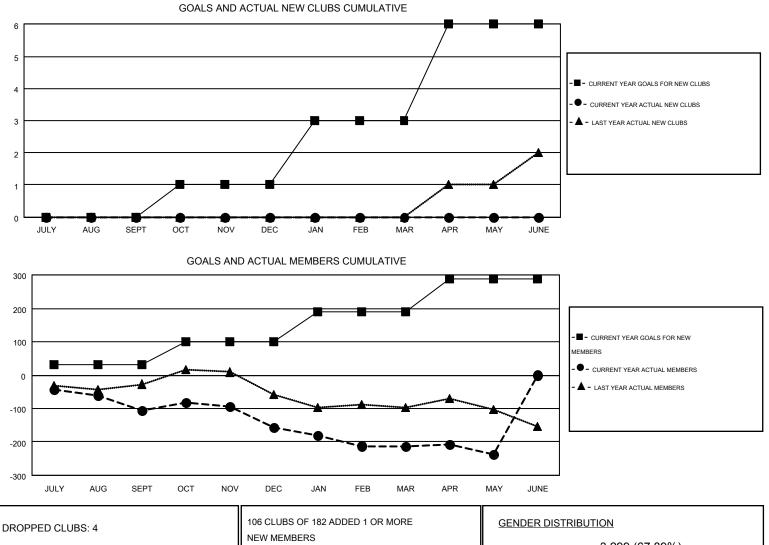

#### GMT: THOMAS MATNEY

| GMT CA 1 |
|----------|
|----------|

|               |                  | Clubs             |                  |                  | Members               |                    |                                        |                    |                  |  |
|---------------|------------------|-------------------|------------------|------------------|-----------------------|--------------------|----------------------------------------|--------------------|------------------|--|
|               | RESU             | LTS FOR 2015-2016 |                  |                  | RESULTS FOR 2015-2016 |                    |                                        |                    |                  |  |
| QUARTER       | NEW CLUB<br>GOAL | NEW CLUBS         | DROPPED<br>CLUBS | NET<br>GAIN/LOSS | QUARTER               | NEW MEMBER<br>GOAL | CHARTER AND<br>NEW<br>MEMBERS<br>ADDED | DROPPED<br>MEMBERS | NET<br>GAIN/LOSS |  |
| JULY/AUG/SEPT | 0                | 0                 | 1                | -1               | JULY/AUG/SEPT         | 32                 | 114                                    | 219                | -105             |  |
| OCT/NOV/DEC   | 1                | 0                 | 2                | -2               | OCT/NOV/DEC           | 68                 | 108                                    | 159                | -51              |  |
| JAN/FEB/MAR   | 2                | 0                 | 1                | -1               | JAN/FEB/MAR           | 90                 | 111                                    | 169                | -58              |  |
| APR/MAY/JUNE  | 3                | 0                 | 0                | 0                | APR/MAY/JUNE          | 99                 | 73                                     | 97                 | -24              |  |

| DROPPED CLUBS: 4 |     | 106 CLUBS OF 182 ADDED 1 OR MORE | GENDER DISTR       | GENDER DISTRIBUTION   |       |  |
|------------------|-----|----------------------------------|--------------------|-----------------------|-------|--|
|                  |     | NEW MEMBERS                      | MALE               | 3,299 (67.89%)        |       |  |
|                  |     |                                  | FEMALE             | 1,560 (32.11%)        |       |  |
| DROPPED MEMBERS  |     |                                  |                    |                       |       |  |
| DECEASED         | 62  | CLICK HERE FOR HEALTH            |                    |                       | 4.040 |  |
| CLUB CANCELLED   | 11  | ASSESSMENT DATA                  | FAMILY UNIT MEMBER | S                     | 1,016 |  |
| OTHER            | 569 |                                  | HEAD OF HOUSEHOLD  | HEAD OF HOUSEHOLD     |       |  |
| TOTAL            | 642 |                                  | NON-HEAD OF HOUSE  | NON-HEAD OF HOUSEHOLD |       |  |
|                  |     |                                  |                    | _                     |       |  |